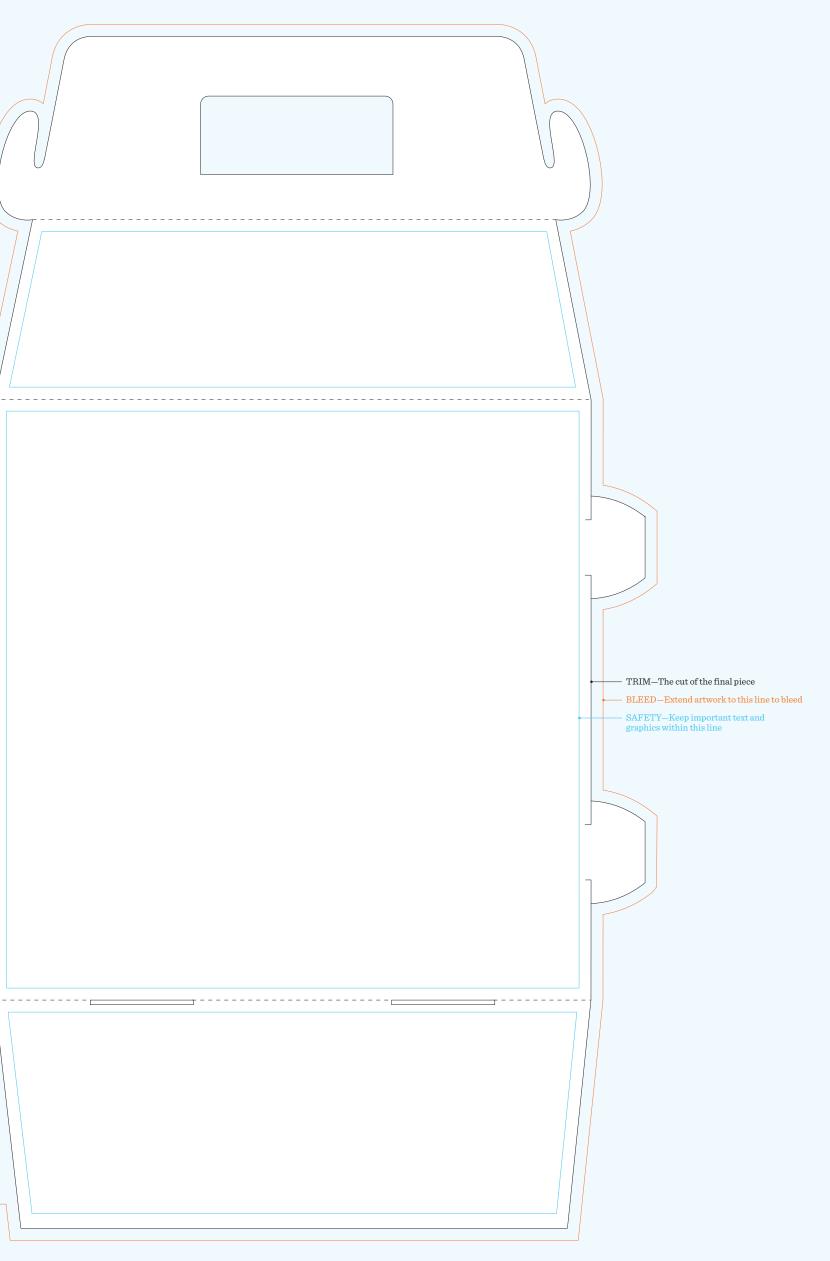

## MOHAWK DIMENSIONAL TEMPLATE Lunch Box SHEET SIZE 20.58 X 14.33 INCHES BOX SIZE 6.25 X 6.125 X 2.375 INCHES Use this template as a base layer in your design program. Turn this base layer off when submitting file to printer. This template is provided as part of the Mohawk MakeReady service platform. Mohawk MakeReady provides practical tools and actionable information for digital printers. Mohawk<sup>®</sup> and the corporate logo are proprietary trademarks of Mohawk Fine Papers Inc. © 2013 All rights reserved concept and structural design. All designs of the Mohawk Dimensional products have copyrights, trademarks and some patents/patents pending. Any use of the designs in absence of the product or without permission is a violation of the copyrights, trademarks, and patent/patents pending. Purchase of the product acknowledges customer comprehension of these protections. mohawk mohawkconnects.com ---------¥ ------