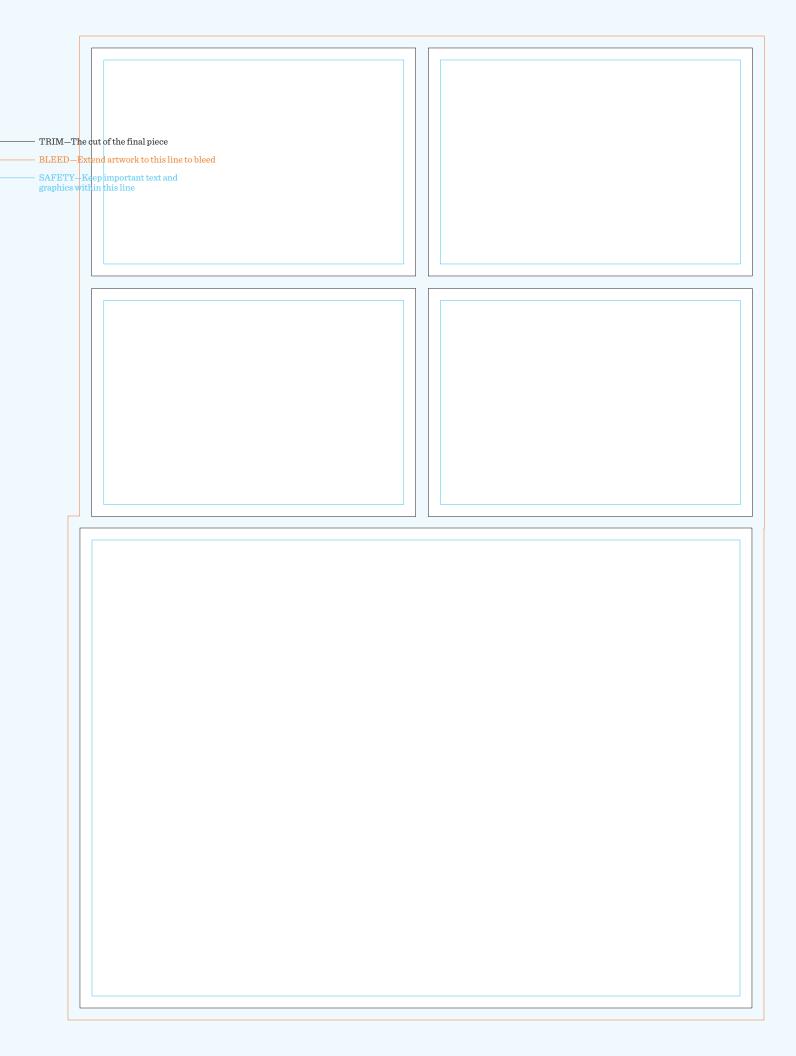

## Photo Picture Sheet

SHEET SIZE 17 x 11 INCHES PHOTO SIZES ONE 8 x 10, ONE 5 x 7, FOUR 2.375 x 3.375 INCHES

Use this template as a base layer in your design program. Turn this base layer off when submitting file to printer.