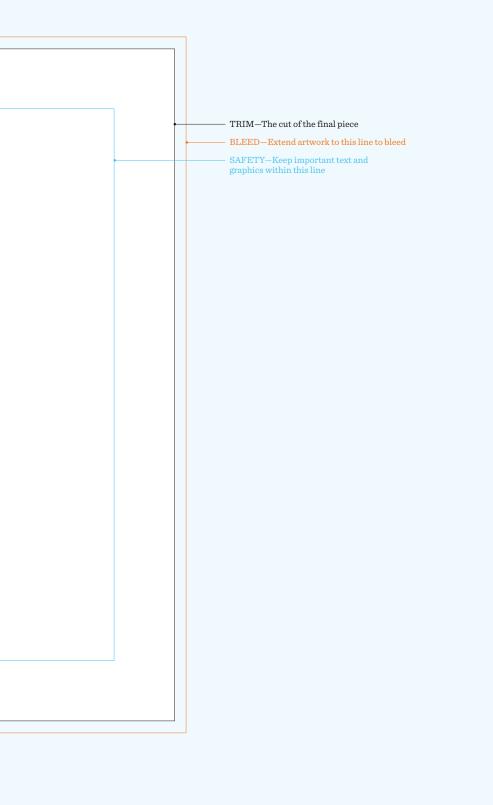

## Photo Postcard with Stand

SHEET SIZE 18 x 12 INCHES POSTCARD SIZE 5 X 7 INCHES

Use this template as a base layer in your design program. Turn this base layer off when submitting file to printer. This template is provided as part of the Mohawk MakeReady service platform. Mohawk MakeReady provides practical tools and actionable information for digital printers. Mohawk® and the corporate logo are proprietary trademarks of Mohawk Fine Papers Inc.