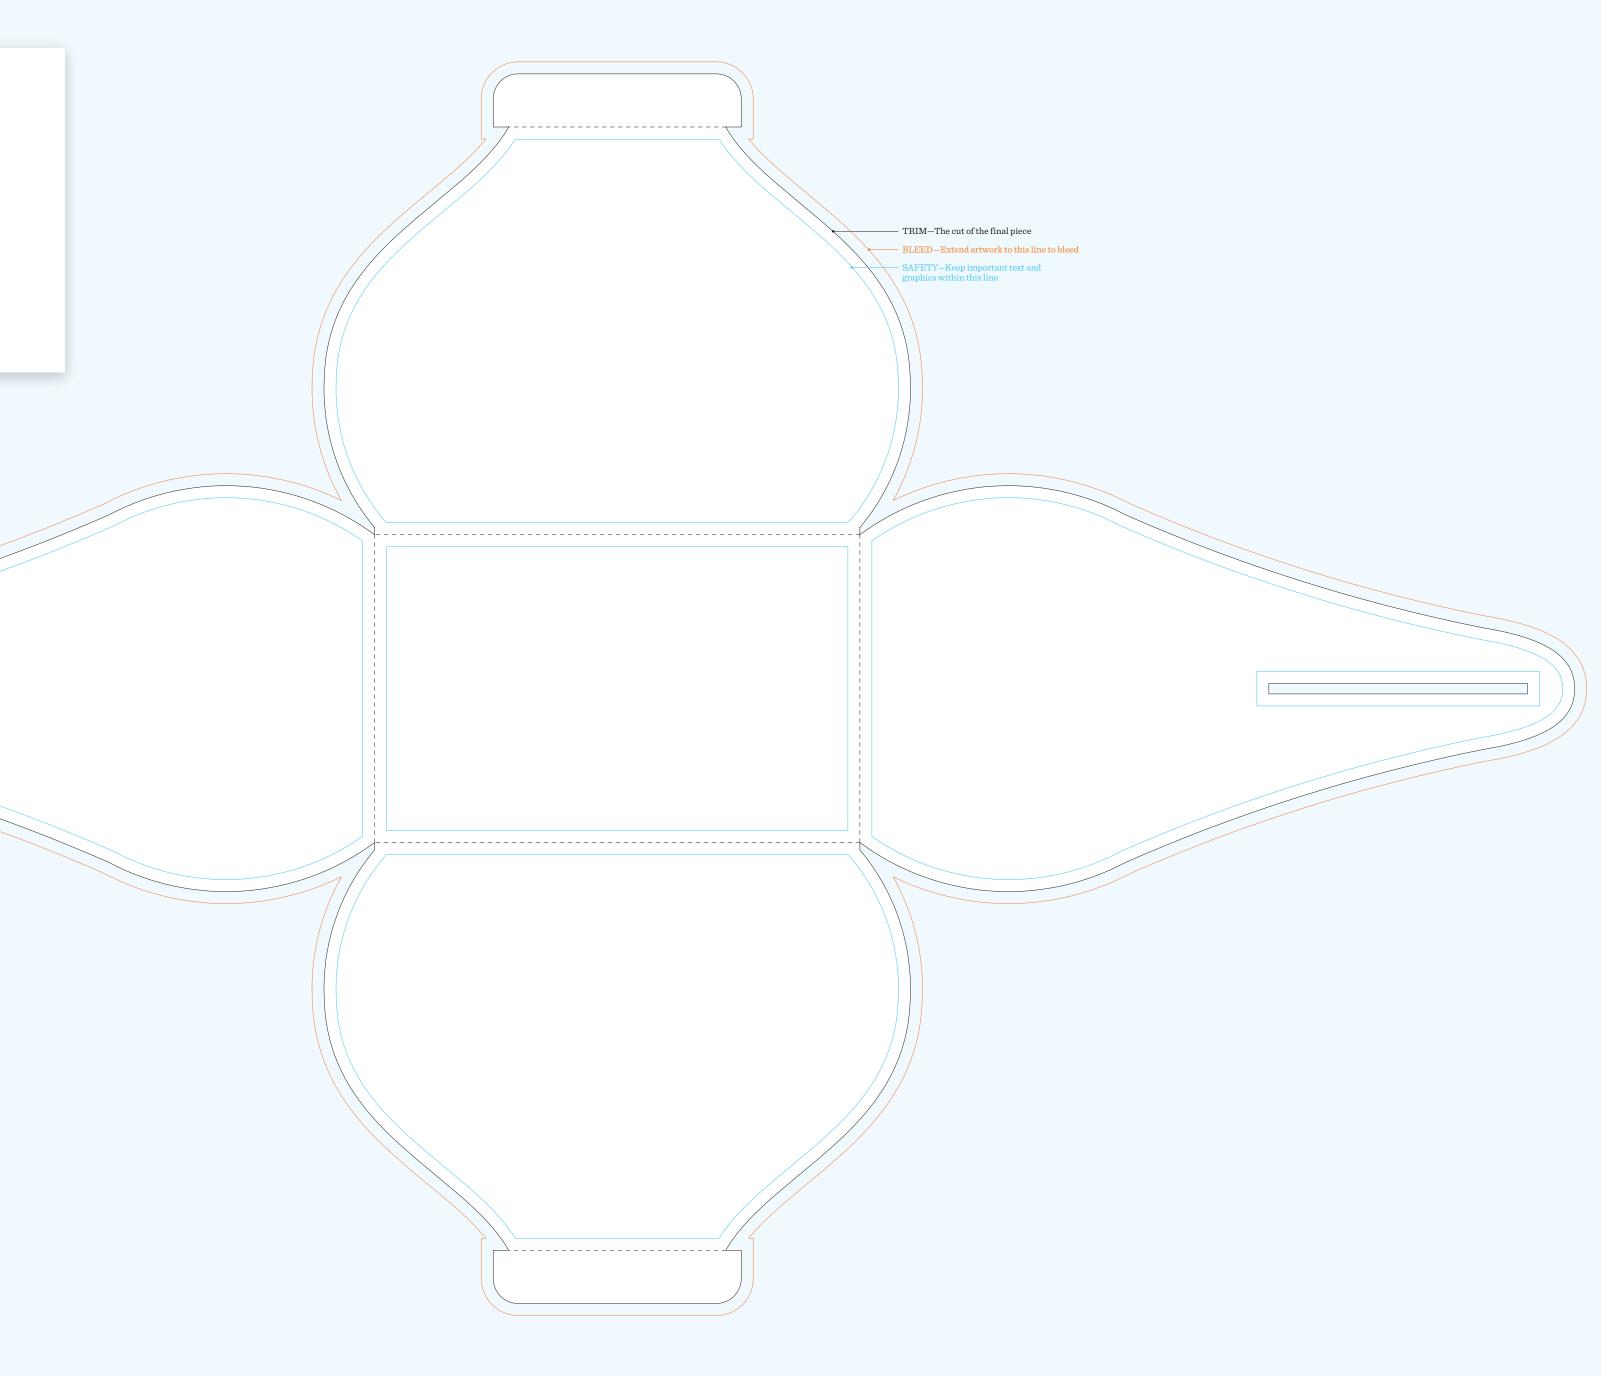

## Purse Box

SHEET SIZE 20.5 x 14.33 INCHES BOX SIZE 5 x 3.21 x 4.5 INCHES

Use this template as a base layer in your design program.
Turn this base layer off when submitting file to printer.
This template is provided as part of the Mohawk MakeReady service platform. Mohawk MakeReady provides practical tools and actionable information for digital printers.