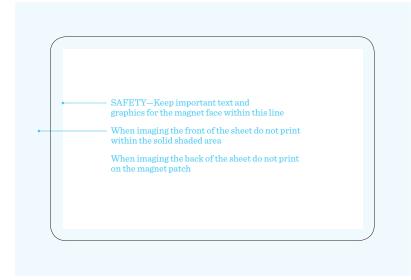

## MAGNETIC CARD

(CARD 3.375 x 2.125 INCHES)

\*Templates for additional 1-up 8.5 x 11 items with different card types at mohawkmakeready.com.

Use this template as a base layer in your design program. Turn this base layer off when submitting file to printer.