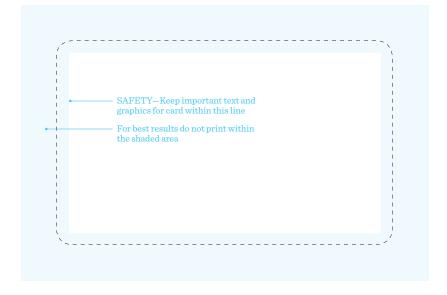

## SYNTHETIC CARD (CARD 3.5 x 2.125 INCHES)

\*Templates for additional 1-up 8.5 x 11 items with different card types at mohawkmakeready.com.

Use this template as a base layer in your design program. Turn this base layer off when submitting file to printer.