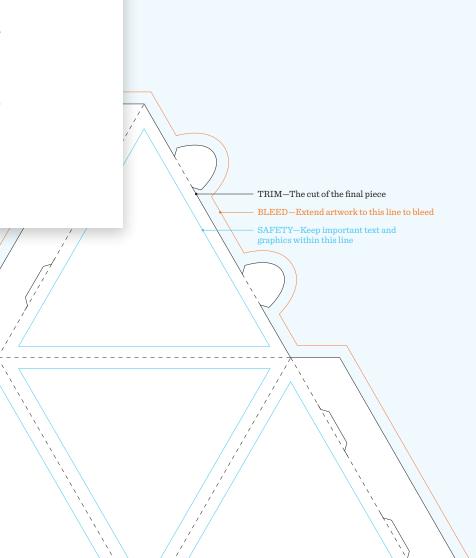

## Pyramid Box, 2-up

SHEET SIZE 18 x 12 INCHES BOX SIZE 3.05 x 3.05 x 2.39 INCHES

Use this template as a base layer in your design program. Turn this base layer off when submitting file to printer.

This template is provided as part of the Mohawk MakeReady service platform. Mohawk MakeReady provides practical tools and actionable information for digital printers.