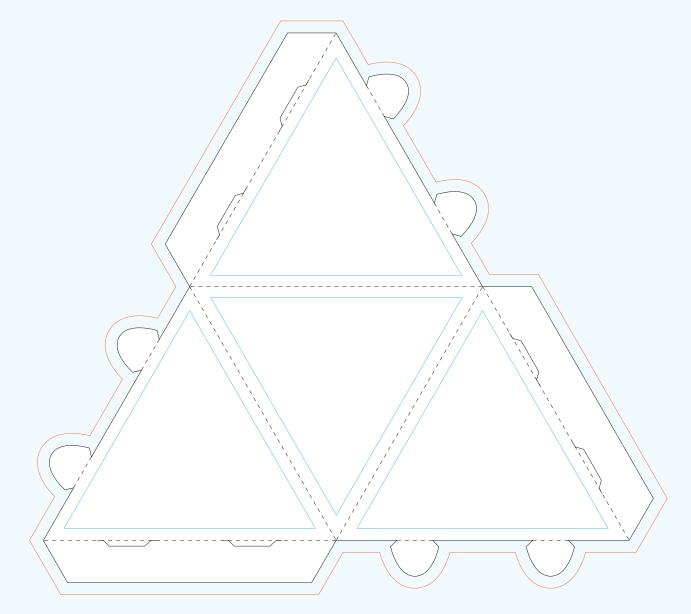

## Pyramid Box, 2-up

SHEET SIZE 18 x 12 INCHES BOX SIZE 3.05 x 3.05 x 2.39 INCHES

Use this template as a base layer in your design program. Turn this base layer off when submitting file to printer.

This template is provided as part of the Mohawk MakeReady service platform. Mohawk MakeReady provides practical tools and actionable information for digital printers.