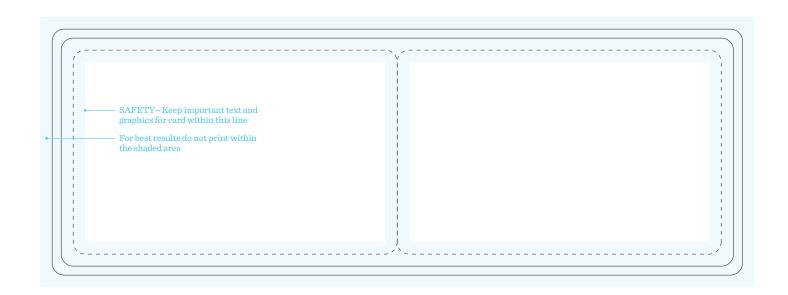

## MOHAWK EMBEDDED TEMPLATE

2-up 8.5 x 11\*

DURABLE PAPER CARD PREMIUM POLYESTER CARD STANDARD CARD (CARD 3.375 x 2.125 INCHES)

\*Templates for additional 2-up 8.5 x 11 items with different card types at mohawkmakeready.com.

Use this template as a base layer in your design program. Turn this base layer off when submitting file to printer.

Mohawk MakeReady provides practical tools and actionable information for digital printers.