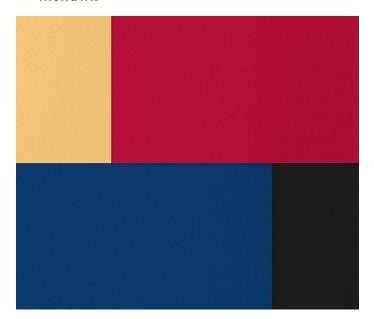

## Mohawk Carnival + Via

Colors are approximate representations of actual paper colors.

Linen

30% pcw/FSC

2 Cover Weights

 Smooth Vellum

100% pcw/FSC 3 Text Weights 4 Cover Weights

Linen

### Mohawk Carnival + Via

Colors are approximate representations of actual paper colors.

- Laid Linen
- Smooth
- 30% pcw/FSC
- 1 Writing Weight
- 2 Text Weights
- 4 Cover Weights

30% pcw/FSC 1 Text Weight 1 Cover Weight