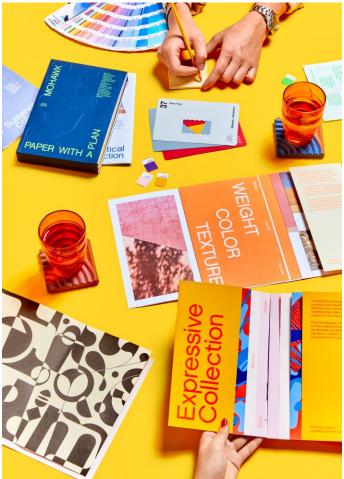

- Mohawk Color Copy 98
- Mohawk Color Copy 100% Recycled
- Mohawk Everyday Digital
- Mohawk Via Bright White
- Mohawk Via Pure White

To showcase the new Collections, Mohawk created the Paper With a Plan Collections Kit. This 6x9" container is filled with 5 unbound booklets for each Collection. Each booklet contains printed demonstrations and samples including printed colors and textures that are approximate representations of all the papers that can be found from the full product offering in that Collection. These booklets are unbound, inviting a

sense of play and discovery as you open each flap to discover more information and inspiration. Pages can be taken apart and detailed chart information can be found on the back of the sheets for insight into what items in that Collection are available in Writing, Text and Cover weights, and Envelopes. These booklets strike the balance between style and substance, and are perfect to ignite creativity on your path to finding the right paper for your next project's plan.