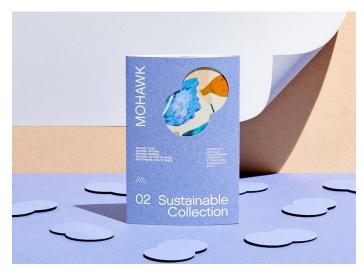

- Mohawk Options
- Mohawk Superfine

**02 SUSTAINABLE COLLECTION:** Papers with recycled or alternative fibers and a compelling sustainability story. Mohawk's Sustainable Collection provides a powerful opportunity to add substance to sustainable narratives. This Collection includes:

- Mohawk Loop
- Mohawk Options
- Mohawk Renewal
- Mohawk Via 100% PC Cool White
- Strathmore 100% PC White

**03 EXPRESSIVE COLLECTION:** Papers with distinctive tactile and colorful properties. Colored and Textured papers are a simple, but impactful way to let materials support design intent. This Collection includes: