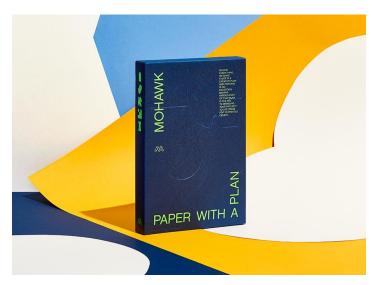

- Mohawk Color Copy 98
- Mohawk Color Copy 100% Recycled
- Mohawk Everyday Digital
- Mohawk Via Bright White
- Mohawk Via Pure White

To showcase the new Collections, Mohawk created the Paper With a Plan Collections Kit. This 6x9" container is filled with 5 unbound booklets for each Collection. Each booklet contains printed demonstrations and samples including printed colors and textures that are approximate representations of all the papers that can be found from the full product offering in that Collection. These booklets are unbound, inviting a

sense of play and discovery as you open each flap to discover more information and inspiration. Pages can be taken apart and detailed chart information can be found on the back of the sheets for insight into what items in that Collection are available in Writing, Text and Cover weights, and Envelopes. These booklets strike the balance between style and substance, and are perfect to ignite creativity on your path to finding the right paper for your next project's plan.

The Paper With a Plan Collections Kit was designed by <u>Hybrid Design</u> of San Francisco, CA, produced by <u>Tocci Made</u> of New York, NY and skillfully printed by <u>Kirkwood</u> <u>Printing Company</u> of Wilmington, MA, <u>DATAGRAPHIC</u> of Commack, NY and <u>Flash Reproductions</u> of Etobicoke, ON. *To receive a kit, contact your Mohawk Representative or if you do not have a Mohawk Representative, you may request a kit using Mohawk's* <u>Connect With Us</u> form.