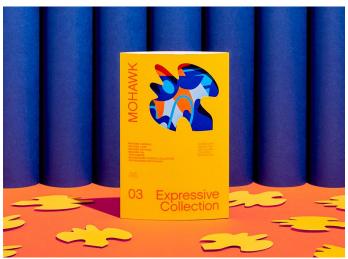

- Mohawk Loop
- Mohawk Options
- Mohawk Renewal
- Mohawk Via 100% PC Cool White
- Strathmore 100% PC White

**03 EXPRESSIVE COLLECTION:** Papers with distinctive tactile and colorful properties. Colored and Textured papers are a simple, but impactful way to let materials support design intent. This Collection includes:

- Mohawk Carnival
- Mohawk Loop
- Mohawk Skytone
- Mohawk Via
- Strathmore
- Arjowiggins Curious Collection
- Arjowiggins Keaykolour

**04 ELEVATED COLLECTION:** Papers made from cotton and premium fibers for artful, elevated stationery and letterpress. The Mohawk Elevated Collection brings together a group of iconic papers that provide subtle elegance and craftsmanship in equal measure. This Collection includes: