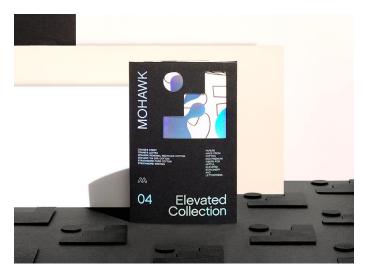

- Mohawk Carnival
- Mohawk Loop
- Mohawk Skytone
- Mohawk Via
- Strathmore
- Arjowiggins Curious Collection
- Arjowiggins Keaykolour

**04 ELEVATED COLLECTION:** Papers made from cotton and premium fibers for artful, elevated stationery and letterpress. The Mohawk Elevated Collection brings together a group of iconic papers that provide subtle elegance and craftsmanship in equal measure. This Collection includes:

- Crane's Crest
- Crane's Lettra
- Mohawk Renewal Recycled Cotton
- Mohawk Via 25% Cotton
- Strathmore Pure Cotton
- Strathmore Writing

**05 PRACTICAL COLLECTION:** Economical, workhorse papers that bring Mohawk quality to any project. While limitations may sometimes take our first choice off the table, the Practical Collection has been created to ensure you can still maintain quality on a budget. This Collection includes: