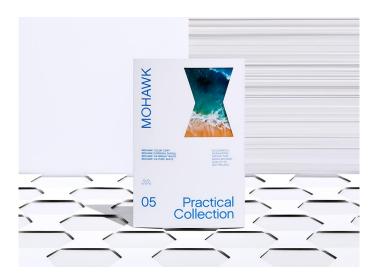

- Crane's Crest
- Crane's Lettra
- Mohawk Renewal Recycled Cotton
- Mohawk Via 25% Cotton
- Strathmore Pure Cotton
- Strathmore Writing

**05 PRACTICAL COLLECTION:** Economical, workhorse papers that bring Mohawk quality to any project. While limitations may sometimes take our first choice off the table, the Practical Collection has been created to ensure you can still maintain quality on a budget. This Collection includes:

- Mohawk Color Copy 98
- Mohawk Color Copy 100% Recycled
- Mohawk Everyday Digital
- Mohawk Via Bright White
- Mohawk Via Pure White

To showcase the new Collections, Mohawk created the Paper With a Plan Collections Kit. This 6x9" container is filled with 5 unbound booklets for each Collection. Each booklet contains printed demonstrations and samples including printed colors and textures that are approximate representations of all the papers that can be found from the full product offering in that Collection. These booklets are unbound, inviting a