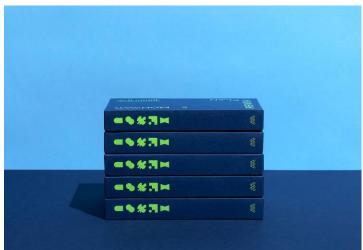

- Mohawk Color Copy 98
- Mohawk Color Copy 100% Recycled
- Mohawk Everyday Digital
- Mohawk Via Bright White
- Mohawk Via Pure White

To showcase the new Collections, Mohawk created the Paper With a Plan Collections Kit. This 6x9" container is filled with 5 unbound booklets for each Collection. Each booklet contains printed demonstrations and samples including printed colors and textures that are approximate representations of all the papers that can be found from the full product offering in that Collection. These booklets are unbound, inviting a

sense of play and discovery as you open each flap to discover more information and inspiration. Pages can be taken apart and detailed chart information can be found on the back of the sheets for insight into what items in that Collection are available in Writing, Text and Cover weights, and Envelopes. These booklets strike the balance between style and substance, and are perfect to ignite creativity on your path to finding the right paper for your next project's plan.