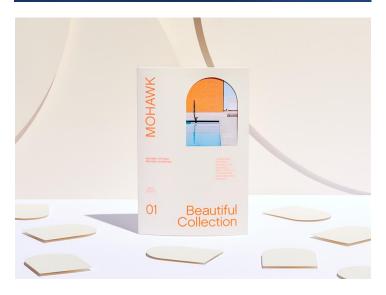

All of the Mohawk paper grades that industry veterans are familiar with still exist—however grades are now grouped by attribute into a Collection:

**01 BEAUTIFUL COLLECTION:** Legendary reliable papers that enhance print fidelity for precise and impactful imagery. This collection of high-performance, superb formation papers bring out the best in photography, illustrations, and solid ink coverage. This Collection includes:

- Mohawk Color Copy 98
- Mohawk Color Copy 100% Recycled
- Mohawk Everyday Digital
- Mohawk Via Bright White
- Mohawk Via Pure White

To showcase the new Collections, Mohawk created the Paper With a Plan Collections Kit. This 6x9" container is filled with 5 unbound booklets for each Collection. Each booklet contains printed demonstrations and samples including printed colors and textures that are approximate representations of all the papers that can be found from the full product offering in that Collection. These booklets are unbound, inviting a

sense of play and discovery as you open each flap to discover more information and inspiration. Pages can be taken apart and detailed chart information can be found on the back of the sheets for insight into what items in that Collection are available in Writing, Text and Cover weights, and Envelopes. These booklets strike the balance between style and substance, and are perfect to ignite creativity on your path to finding the right paper for your next project's plan.