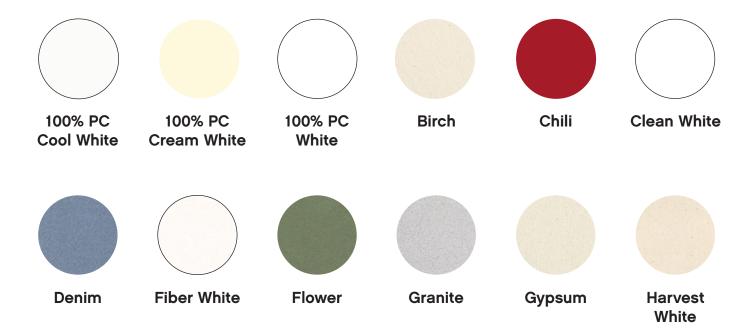

# **COLORS**

## **SPECS**

TEXTURE/FINISH Writing Text Cover **Antique Vellum** Envelope Smooth Essentials Linen Felt W TC\* С 100% PC Cool White / 100% pcw / FSC Mohawk Via 100% PC Cool White / 100% pcw / FSC **Mohawk Options** TC\* 100% PC Cream White / 100% pcw / FSC **Mohawk Options** TC\* TC 100% PC White / 100% pcw / FSC **Mohawk Options** 100% PC White / 100% pcw / FSC / CN Strathmore WC\* Birch / 100% pcw / FSC / CN Mohawk Loop TC\* Chili / 50% pcw / FSC / CN Mohawk Loop С Clean White / 30% hemp / FSC TC\* С Mohawk Renewal Hemp TC\* **Denim** / 30% recycled cotton Mohawk Renewal Recycled Cotton Fiber White / 30% hemp / 30% pcw / FSC Mohawk Renewal Hemp TC\* Flower / 30% hemp / 30% pcw / FSC Mohawk Renewal Hemp Mohawk Loop TC TC Granite / 50% pcw / FSC / CN W TC\* Mohawk Loop Gypsum / 50% pcw / FSC / CN TC\* С Harvest White / 30% straw / FSC Mohawk Renewal Straw TC\* Husk / 100% pcw / FSC / CN Mohawk Loop TC WT\* W Mohawk Loop WT Ivory / 100% pcw / FSC / CN TC\* Jute / 50% pcw / FSC / CN Mohawk Loop TC\* Milkweed / 100% pcw / FSC / CN Mohawk Loop New Black / 50% pcw / FSC / CN Mohawk Loop wc Pumice / 50% pcw / FSC / CN Mohawk Loop TC TC Sandstone / 50% pcw / FSC / CN Mohawk Loop Mohawk Loop TC\* Snow / 100% pcw / FSC / CN Straw / 50% pcw / FSC / CN Mohawk Loop T-Shirt White / 100% recycled cotton Mohawk Renewal Recycled Cotton W TC\* Talc / 50% pcw / FSC / CN С Mohawk Loop Urban Gray / 50% pcw / FSC / CN Mohawk Loop С TC\* Wheat / 30% straw / FSC Mohawk Renewal Straw TC\* WT White / 80% pcw / FSC / CN Mohawk Loop