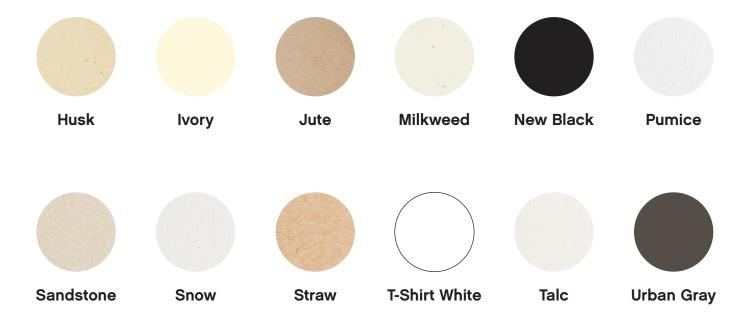

# **COLORS**

## **SPECS**

TEXTURE/FINISH Writing Text Cover **Antique Vellum** Envelope Smooth Essentials Linen Felt W TC\* С 100% PC Cool White / 100% pcw / FSC Mohawk Via 100% PC Cool White / 100% pcw / FSC **Mohawk Options** TC\* 100% PC Cream White / 100% pcw / FSC **Mohawk Options** TC\* TC 100% PC White / 100% pcw / FSC **Mohawk Options** 100% PC White / 100% pcw / FSC / CN Strathmore WC\* Birch / 100% pcw / FSC / CN Mohawk Loop TC\* Chili / 50% pcw / FSC / CN Mohawk Loop С Clean White / 30% hemp / FSC TC\* С Mohawk Renewal Hemp TC\* **Denim** / 30% recycled cotton Mohawk Renewal Recycled Cotton Fiber White / 30% hemp / 30% pcw / FSC Mohawk Renewal Hemp TC\* Flower / 30% hemp / 30% pcw / FSC Mohawk Renewal Hemp Mohawk Loop TC TC Granite / 50% pcw / FSC / CN W TC\* Mohawk Loop Gypsum / 50% pcw / FSC / CN TC\* С Harvest White / 30% straw / FSC Mohawk Renewal Straw TC\* Husk / 100% pcw / FSC / CN Mohawk Loop TC WT\* W Mohawk Loop WT Ivory / 100% pcw / FSC / CN TC\* Jute / 50% pcw / FSC / CN Mohawk Loop TC\* Milkweed / 100% pcw / FSC / CN Mohawk Loop New Black / 50% pcw / FSC / CN Mohawk Loop wc Pumice / 50% pcw / FSC / CN Mohawk Loop TC TC Sandstone / 50% pcw / FSC / CN Mohawk Loop Mohawk Loop TC\* Snow / 100% pcw / FSC / CN Straw / 50% pcw / FSC / CN Mohawk Loop T-Shirt White / 100% recycled cotton Mohawk Renewal Recycled Cotton W TC\* Talc / 50% pcw / FSC / CN С Mohawk Loop Urban Gray / 50% pcw / FSC / CN Mohawk Loop С TC\* Wheat / 30% straw / FSC Mohawk Renewal Straw TC\* WT White / 80% pcw / FSC / CN Mohawk Loop