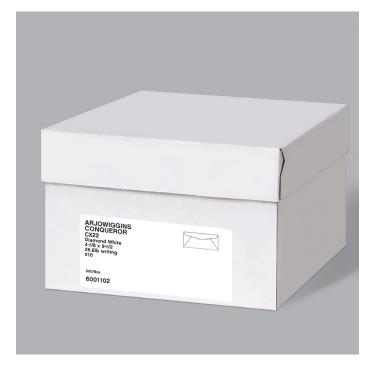

#### **Product Line Details**

COLORS

Diamond White

**FINISHES** 

**ENVELOPE STYLES** 

CX22

Commercial

Writing **BASIS WEIGHTS** 

### CX22

| WEIGHT  | ENVELOPE  |        | FNV/ | FNV/   | CARTONS/ | WATER- | CODE   |
|---------|-----------|--------|------|--------|----------|--------|--------|
| LBS/GSM | STYLE     | INCHES | BOX  | CARTON | PALLET   | MARK   | NUMBER |
|         |           |        |      |        |          |        |        |
| DIAM    | OND WHITE |        |      |        |          |        |        |