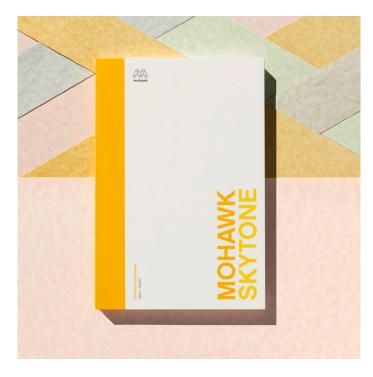

# Mohawk Skytone

The Parchment Paper

Mohawk Skytone evokes the look of genuine parchment. Its vellum surface and distinctive formation varies naturally throughout each run making every sheet unique. Available in twelve pastel shades, FSC certified, 30% postconsumer waste fiber and made with windpower, Skytone is perfect for certificates, diplomas, invitations, awards and announcements, with a wide variety of matching envelopes.

# Mohawk Skytone

Colors are approximate representations of actual paper colors.

2 Text Weights 2 Cover Weights

Vellum

1 Text Weight 1 Cover Weight

• Vellum

1 Text Weight 2 Cover Weights

Vellum