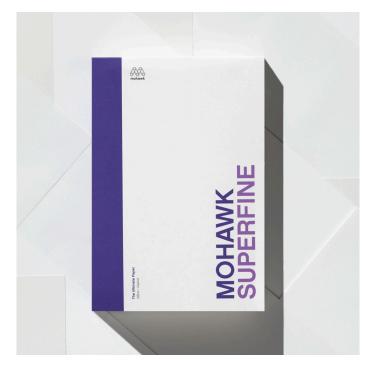

## Mohawk Superfine

The Ultimate Paper

Mohawk Superfine is the finest printing paper made today. No other paper has the same reputation for quality, consistency and uniformity. Superfine inspires great design with its superb formation, lush tactility, archival quality and timeless appeal.